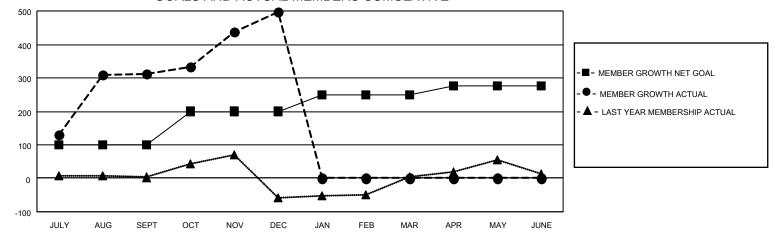

## GOALS AND ACTUAL MEMBERS CUMULATIVE

| DROPPED CLUBS: 1 |     | 52 CLUBS OF 74 ADDED 1 OR<br>MORE NEW MEMBERS | GENDER DISTRIBUTION             |                                  |  |
|------------------|-----|-----------------------------------------------|---------------------------------|----------------------------------|--|
|                  |     |                                               | MALE<br>FEMALE                  | 2,384 (67.98%)<br>1,122 (31.99%) |  |
| DROPPED MEMBERS  |     |                                               | NON BINARY PREFER NOT TO ANSWER | 0 (0.00%)<br>1 (0.03%)           |  |
| DECEASED         | 12  |                                               | THE ENTION TO ANSWER            | 1 (0.0070)                       |  |
| CLUB CANCELLED   | 4   | CLICK HERE FOR CUMULATIVE                     | TOTAL FAMILY UNIT MEMBERS       | 2,572                            |  |
| OTHER            | 172 | MEMBERSHIP DATA                               |                                 |                                  |  |
| TOTAL            | 188 |                                               | FAMILY MEMBERS PAYING HAI       | _F DUES 1,550                    |  |

## MONTHLY MEMBERSHIP PROGRESS REPORT

LOCATION INDIA District 320 E Results as of: 12/31/2022

| Clubs RESULTS FOR 2022-2023 |   |    |   | Members RESULTS FOR 2022-2023 |     |     |     |
|-----------------------------|---|----|---|-------------------------------|-----|-----|-----|
|                             |   |    |   |                               |     |     |     |
| JULY/AUG/SEPT               | 3 | 10 | 0 | JULY/AUG/SEPT                 | 100 | 363 | 48  |
| OCT/NOV/DEC                 | 2 | 3  | 1 | OCT/NOV/DEC                   | 100 | 335 | 140 |
| JAN/FEB/MAR                 | 1 | 0  | 0 | JAN/FEB/MAR                   | 50  | 0   | 0   |
| APR/MAY/JUNE                | 1 | 0  | 0 | APR/MAY/JUNE                  | 25  | 0   | 0   |