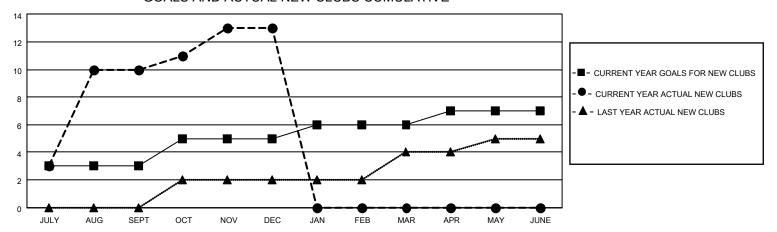

## GOALS AND ACTUAL NEW CLUBS CUMULATIVE

## MONTHLY MEMBERSHIP PROGRESS REPORT

LOCATION INDIA District 320 E Results as of: 12/31/2022

| Clubs RESULTS FOR 2022-2023 |   |    |   | Members RESULTS FOR 2022-2023 |     |     |     |
|-----------------------------|---|----|---|-------------------------------|-----|-----|-----|
|                             |   |    |   |                               |     |     |     |
| JULY/AUG/SEPT               | 3 | 10 | 0 | JULY/AUG/SEPT                 | 100 | 363 | 48  |
| OCT/NOV/DEC                 | 2 | 3  | 1 | OCT/NOV/DEC                   | 100 | 335 | 140 |
| JAN/FEB/MAR                 | 1 | 0  | 0 | JAN/FEB/MAR                   | 50  | 0   | 0   |
| APR/MAY/JUNE                | 1 | 0  | 0 | APR/MAY/JUNE                  | 25  | 0   | 0   |